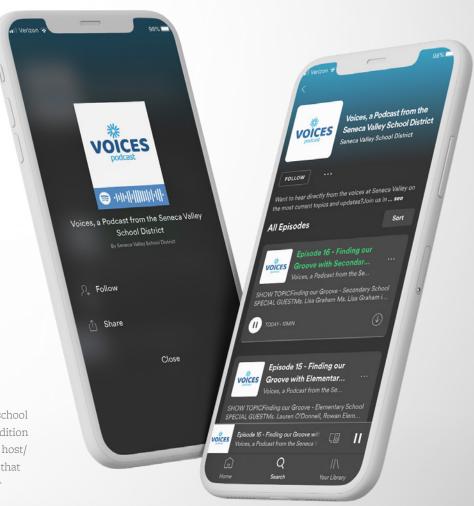

#### SENECA VALLEY SCHOOL DISTRICT

We worked with our clients in this large Pittsburgh-area school district to launch a new podcast series titled Voices. In addition to branding and design of printed materials, we served as host/interviewer and produced more than two dozen podcasts that have been very well received by the community and other stakeholder groups.